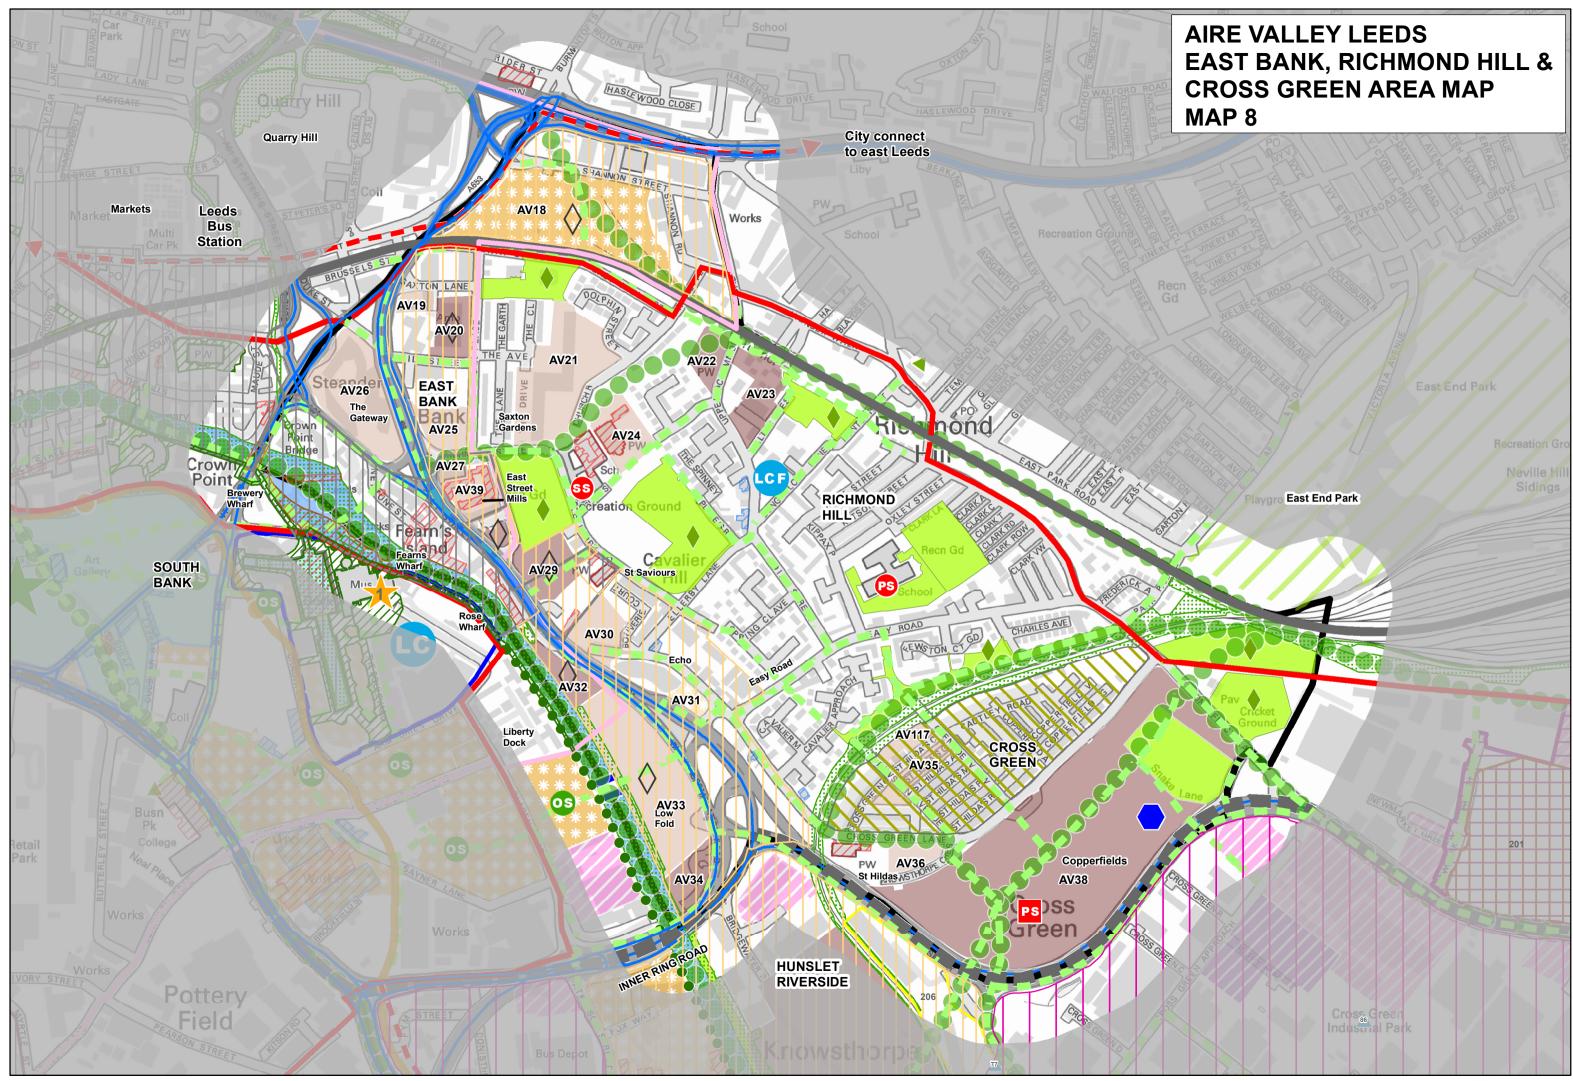

## **KEY - AIRE VALLEY LEEDS AREA MAPS**

Proposed City Centre Open Space (indicative)

Policy SG1 other uses (Indicative)

Visitors Attractions/Leisure Facilities

4. Proposed Skelton Lake Visitors Centre

Potential River Boat Stop & Moorings

Leeds Dock Local Convenience Centre boundary

Proposed Primary School (indicative)

Proposed Through School (indicative)

Local Significant Undesignated Heritage Asset

© Crown copyright and database rights 2016 Ordnance Survey 100019567 You are not permitted to copy, Sub-Licence, Distribute or sell any of this Data to third parties in any form. PRODUCED BY CITY DEVELOPMENT, DATA & GIS MAPPING TEAM Path: L:\CGM\AVL 2013\AVL draft prop map 2013\AVL Proposal map 2014\AVL master local area July15 ver 3.mxd Scale 1/6000 @ A3 DATE 19/04/2016